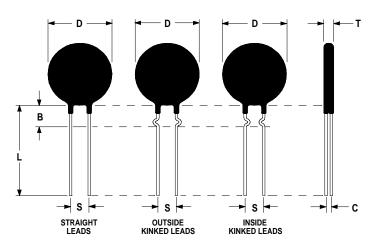

### **Mechanical Specifications:**

| D                | $8.0 \pm 0.5 \text{ mm}$  |
|------------------|---------------------------|
| Т                | $4.0 \pm 0.4 \text{ mm}$  |
| Lead Diameter    | $0.5 \pm 0.1 \text{ mm}$  |
| S                | $6.4 \pm 2.0 \text{ mm}$  |
| L                | $38.0 \pm 3.0 \text{ mm}$ |
| Straight Leads   | $5.0 \pm 1.0 \text{ mm}$  |
| Coating Run Down |                           |
| В                | $5.0 \pm 0.50 \text{ mm}$ |
| С                | $1.50 \pm 0.2 \text{ mm}$ |